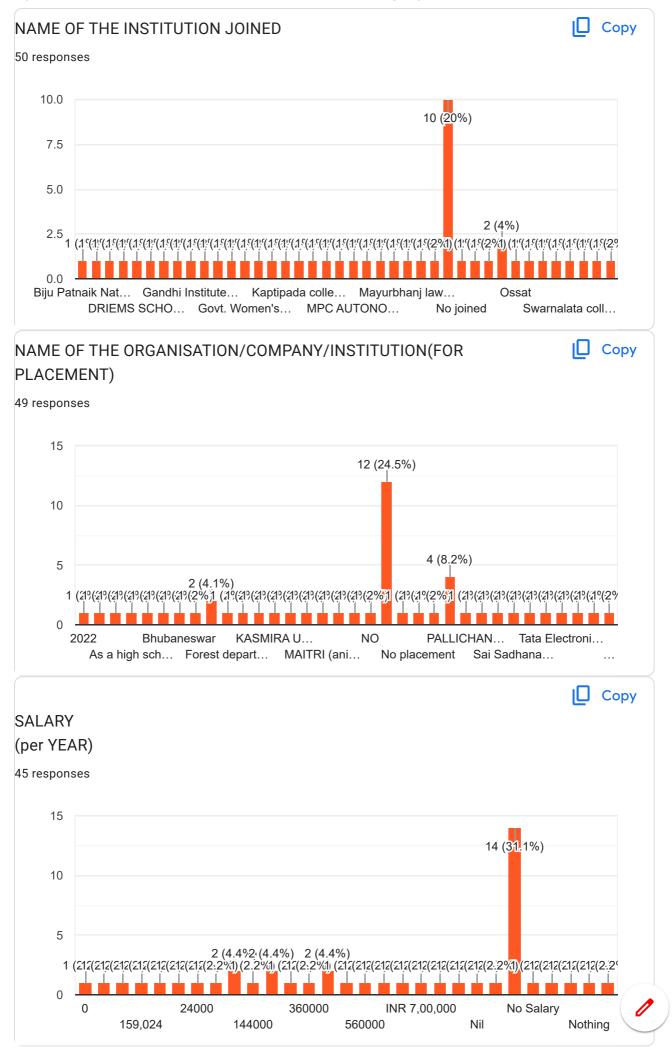

|                   |
| Chandu Tiyu          |                   |
| Nandini Tudu         |                   |
| Karishma patra       |                   |
| BASANTI MIRIDIA      |                   |
| Situpusty            |                   |
| Saumya ranjan behera |                   |
| Ratnamani Singh      |                   |
| Pravasini Jena       |                   |
| Prasannajit patra    |                   |
| Hitanshu patra       |                   |
| Shrabani Das         |                   |
| Nibedita Rout        |                   |
| JAMUNA MURMU         |                   |
| Tapas Kumar Puhan    |                   |
| Damayanti Behera     |                   |
| Parismita sahu       |                   |
| Mausumi Nayak        |                   |









This content is neither created nor endorsed by Google. Report Abuse - Terms of Service - Privacy Policy

## Google Forms