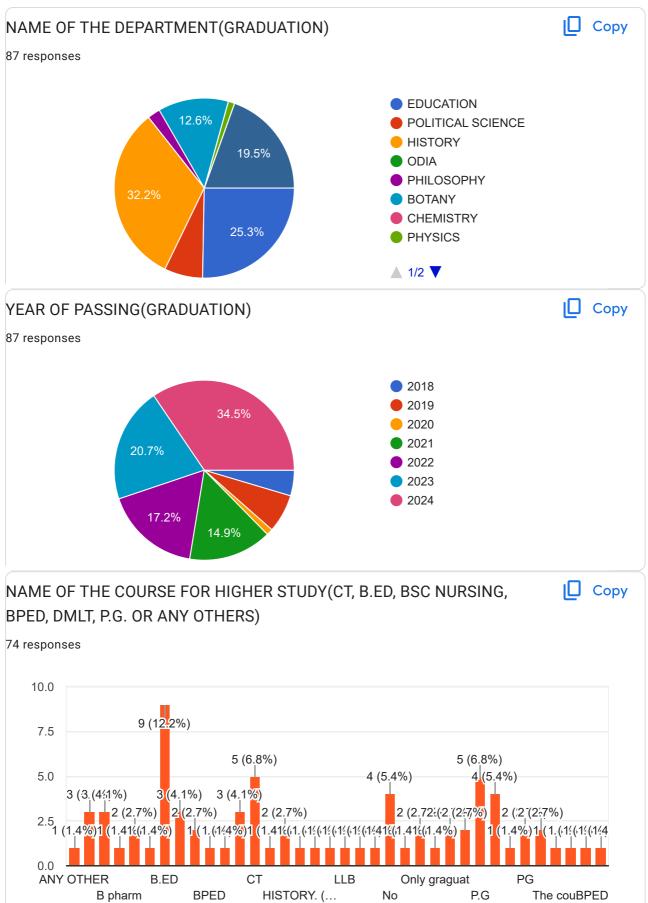

ra        |                   |
| Chandu Tiyu          |                   |
| Nandini Tudu         |                   |
| Karishma patra       |                   |
| BASANTI MIRIDIA      |                   |
| Situpusty            |                   |
| Saumya ranjan behera |                   |
| Ratnamani Singh      |                   |
| Pravasini Jena       |                   |
| Prasannajit patra    |                   |
| Hitanshu patra       |                   |
| Shrabani Das         |                   |
| Nibedita Rout        |                   |
| JAMUNA MURMU         |                   |
| Tapas Kumar Puhan    |                   |
| Damayanti Behera     |                   |
| Parismita sahu       |                   |
| Mausumi Nayak        |                   |









This content is neither created nor endorsed by Google. Report Abuse - Terms of Service - Privacy Policy

## Google Forms